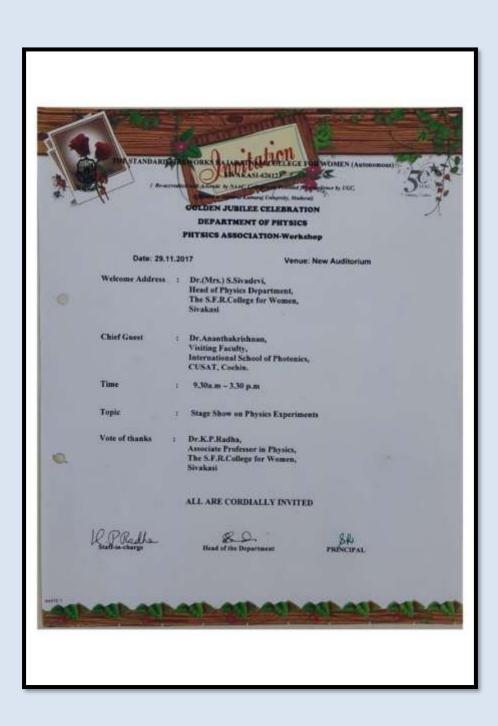

### STIRR

(Extension Activity)

Donation of Clothes

Date: 18.07.2017

| S.No | Activity            | Beneficiaries                                         |
|------|---------------------|-------------------------------------------------------|
| 1.   | Donation of Clothes | Panchayat Union Primary School Students,<br>Maraneri. |