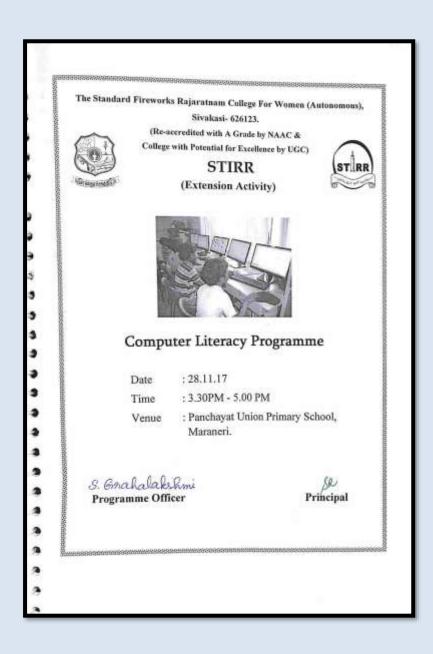

### Donation at Maraneri-18 /07/2017

The Standard Fireworks Rajaratnam College for women (Autonomous), Sivakasi (Re-accredited with A Grade by NAAC & College with Potential for Excellence by UGC)