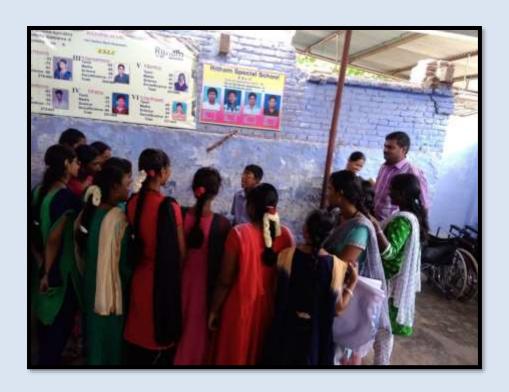

#### STIRR

(Extension Activity)

Literacy Programme

Яŧ

Panchayat Union Primary School, Maraneri

| S.No. | Class | Beneficiaries | Signature of the Class Teacher |
|-------|-------|---------------|--------------------------------|
| 1     | 1     | 6+10          | J. Die Grand                   |
| 2     | 11    | 8+8           | 20.00                          |
| 3     | Ш     | 8+14          | 6) Piporte                     |
| 4     | IV    | 13+12         | E egopte again                 |
| 5     | V     | 18+16         | m. bosts                       |