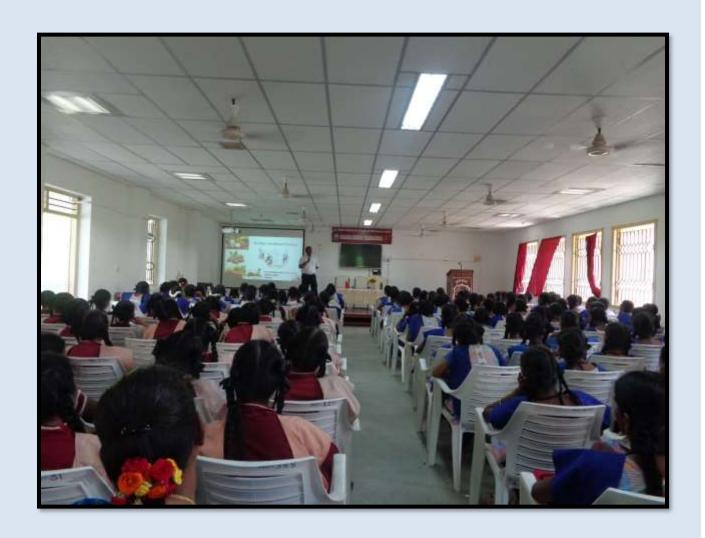

#### Golden Jubilee celebration

The Department of Commerce (SF), SFR College for Women, Sivakasi organized an Outreach Programme on "Recent Advances in Commerce Education" for Higher Secondary Commerce Students on 01.07.20167. Dr. (Mrs). M. Jayalakshmi, Coordinator of the Department welcomed the gathering.

Dr. (Mrs.) A.Rama, Associate Professor of Commerce, VVV College, Virudhunagar, explored the abundant opportunities for Higher Education in Commerce. Dr. (Mrs.) A.Rama also advised the students to checkout their own interests and to map their Personality Traits with Interest Profile to take right career decision at the right time in the road to success.

Dr.V.K.Kathiravan, M.B.B.S., D.C.H., Child Specialist, Sivam Children Hospital, Sivakasi explained the Healthy Nutritional Practices for the adolescent girls. He listed the balance diet for the adolescents and advised the students that only healthy women can create healthy offspring. Doctor insisted that the key to success lies in developing healthy eating habits that will not only help to reach their goals, but will also load them with plenty of energy. He also expressed that eating right can help to maintain a healthy weight and avoid certain health problems.

300 students from SHN Girls Higher Secondary School,
Higher Secondary School, Sivakasi attended the programme
Commerce (SF) Students served Voluntarily Support for programme.

Mrs. S.Thazhai Puspam, Assistant Professor proposed vote of thanks. The faculty of Department of Commerce [Self-financing] made all the arrangements.