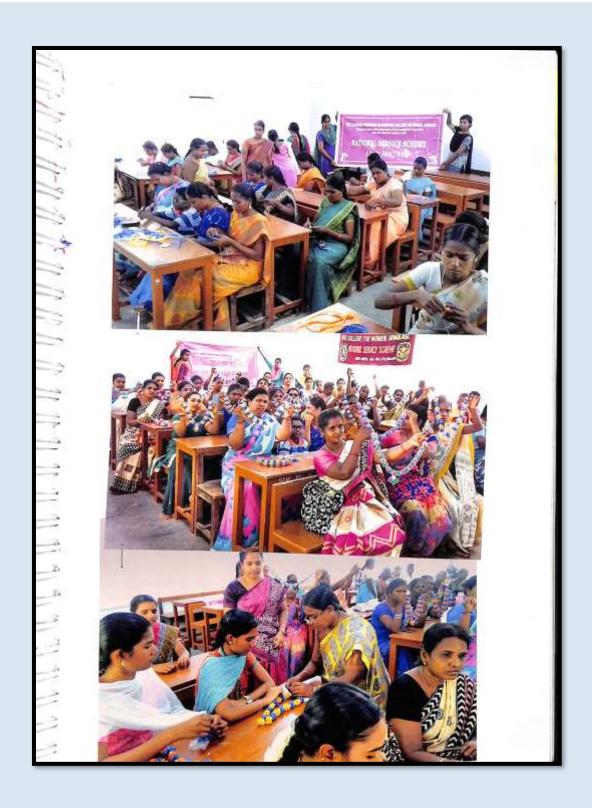

| 12. | Hands on training -<br>Making Jute<br>Thamboolam Bags                                                                        | NSS-Unit-182               | Training Programme for self-help groups                               | 06/08/2017                     | 10  |
|-----|------------------------------------------------------------------------------------------------------------------------------|----------------------------|-----------------------------------------------------------------------|--------------------------------|-----|
| 13. | Hands on training -<br>Making Fish wire<br>Garland                                                                           | NSS-Unit-179               | Training Programme for self-help groups                               | 06/08/2017                     | 10  |
| 14. | Tuition classes at<br>Maraneri                                                                                               | Extension<br>Activity Cell | Upliftment of<br>Adopted Village                                      | 07/08/2017                     | 50  |
| 15. | Hands on training on<br>Writing skill at Maraneri                                                                            | Extension<br>Activity Cell | Upliftment of<br>Adopted Village                                      | 08/08/2017                     | 50  |
| 16. | Hands on training -<br>Making Incense Sticks<br>and Sambarani                                                                | NSS- Unit-210              | Training<br>Programme for<br>self-help groups                         | 20/08/2017                     | 10  |
| 17. | Medical Checkup to students of Maraneri                                                                                      | Extension<br>Activity Cell | Health<br>Programme                                                   | 21/08/2017                     | 50  |
| 18. | Hands on training on<br>Practical to higher<br>secondary school<br>students at<br>VelankanniMathaHr.Sec.<br>School, Sivakasi | Department of<br>Botany    | Skill<br>development<br>Programme for<br>Under privileged<br>Children | 21/08/2017                     | 15  |
| 19. | Brain Training<br>Programme                                                                                                  | Extension<br>Activity Cell | Literacy<br>Programme for<br>Underprivileged<br>Children              | 23/08/2017                     | 50  |
| 20. | Free Tuition Service at<br>Government Higher<br>Secondary School,<br>Reserveline, Sivakasi                                   | SSL                        | Literacy Programme for Under privileged Children                      | Every<br>Monday and<br>Tuesday | 51  |
| 21. | Tree Plantation at<br>College Campus                                                                                         | Environment<br>Club        | SwachhataPakhw<br>ada green<br>Campus Day                             | 03/09/2018                     | 116 |
| 22. | Clean Surroundings Day - Cleaning at VelayuthaRastha Road, Sivakasi                                                          | NSS-Unit 181               | SwachhPakhwad<br>a                                                    | 06/09/2018                     | 10  |
| 23. | SwachhtaPakhwada - A<br>Study on Garbage<br>Cleaning Systems in<br>Sivakasi Municipality                                     | NSS -Unit-182              | SwachhtaPakhwa<br>da Drive 2017                                       | 07/09/2018                     | 10  |
| 24. | Clean India Rally at<br>Maraneri                                                                                             | Extension<br>Activity Cell | SwachhPakhwad<br>a                                                    | 08/09/2018                     | 50  |