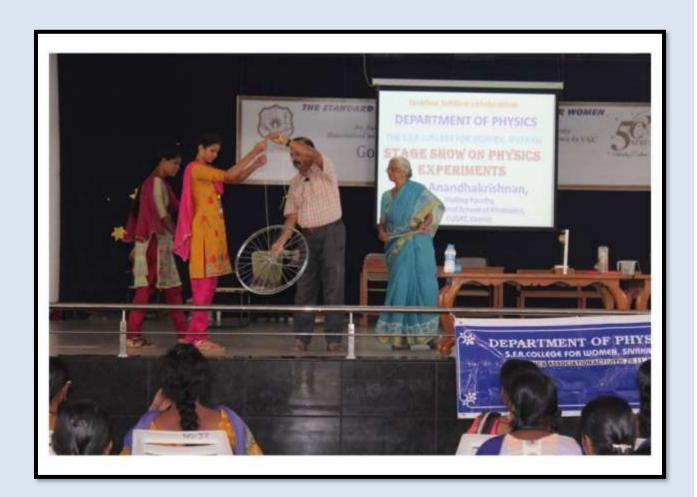

### STIRR

(Extension Activity)

Donation of Clothes

Date: 18.07.2017

| S.No | Activity            | Beneficiaries                                         |
|------|---------------------|-------------------------------------------------------|
| 1.   | Donation of Clothes | Panchayat Union Primary School Students,<br>Maraneri. |