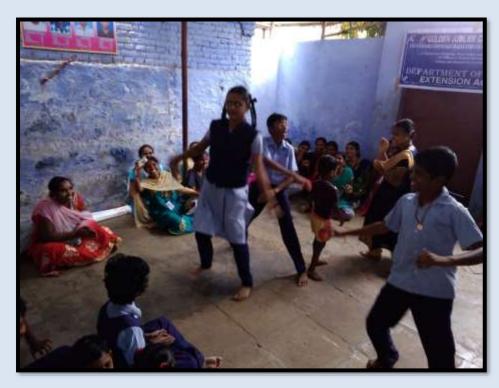

### Donation at Maraneri-18 /07/2017

The Standard Fireworks Rajaratnam College for women (Autonomous), Sivakasi (Re-accredited with A Grade by NAAC & College with Potential for Excellence by UGC)