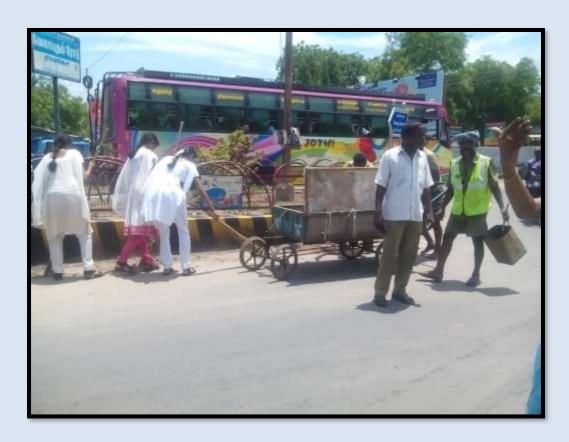

| 12. | Hands on training -<br>Making Jute<br>Thamboolam Bags                                                                        | NSS-Unit-182               | Training Programme for self-help groups                               | 06/08/2017                     | 10  |
|-----|------------------------------------------------------------------------------------------------------------------------------|----------------------------|-----------------------------------------------------------------------|--------------------------------|-----|
| 13. | Hands on training -<br>Making Fish wire<br>Garland                                                                           | NSS-Unit-179               | Training Programme for self-help groups                               | 06/08/2017                     | 10  |
| 14. | Tuition classes at<br>Maraneri                                                                                               | Extension<br>Activity Cell | Upliftment of<br>Adopted Village                                      | 07/08/2017                     | 50  |
| 15. | Hands on training on<br>Writing skill at Maraneri                                                                            | Extension<br>Activity Cell | Upliftment of<br>Adopted Village                                      | 08/08/2017                     | 50  |
| 16. | Hands on training -<br>Making Incense Sticks<br>and Sambarani                                                                | NSS- Unit-210              | Training<br>Programme for<br>self-help groups                         | 20/08/2017                     | 10  |
| 17. | Medical Checkup to students of Maraneri                                                                                      | Extension<br>Activity Cell | Health<br>Programme                                                   | 21/08/2017                     | 50  |
| 18. | Hands on training on<br>Practical to higher<br>secondary school<br>students at<br>VelankanniMathaHr.Sec.<br>School, Sivakasi | Department of<br>Botany    | Skill<br>development<br>Programme for<br>Under privileged<br>Children | 21/08/2017                     | 15  |
| 19. | Brain Training<br>Programme                                                                                                  | Extension<br>Activity Cell | Literacy<br>Programme for<br>Underprivileged<br>Children              | 23/08/2017                     | 50  |
| 20. | Free Tuition Service at<br>Government Higher<br>Secondary School,<br>Reserveline, Sivakasi                                   | SSL                        | Literacy Programme for Under privileged Children                      | Every<br>Monday and<br>Tuesday | 51  |
| 21. | Tree Plantation at<br>College Campus                                                                                         | Environment<br>Club        | SwachhataPakhw<br>ada green<br>Campus Day                             | 03/09/2018                     | 116 |
| 22. | Clean Surroundings Day - Cleaning at VelayuthaRastha Road, Sivakasi                                                          | NSS-Unit 181               | SwachhPakhwad<br>a                                                    | 06/09/2018                     | 10  |
| 23. | SwachhtaPakhwada - A<br>Study on Garbage<br>Cleaning Systems in<br>Sivakasi Municipality                                     | NSS -Unit-182              | SwachhtaPakhwa<br>da Drive 2017                                       | 07/09/2018                     | 10  |
| 24. | Clean India Rally at<br>Maraneri                                                                                             | Extension<br>Activity Cell | SwachhPakhwad<br>a                                                    | 08/09/2018                     | 50  |