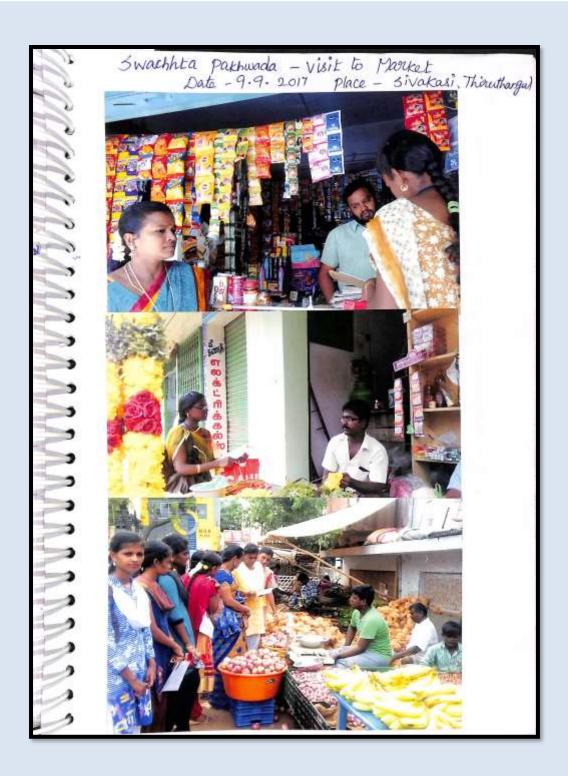

| ACT ALLES                                                             |                                |         |        |                |        |                             | diff.                   |        |
|       |                               | -                                                                     | -                              | -       | -      |                | -      |                             | -                       |        |



(Affiliated to Madurai Kamaraj University, Re-accredited with A Grade by NAAC, College with Potential for Excellence by UGC and Mentor Institution under UGC PARAMARSH)

## Care for the Surroundings - Cleaning at markets of Thiruthangal and Sivakasi - 09/09/2017

**Number of Students: 10** 







### THE STANDARD FIREWORKS RAJARATNAM COLLEGE FOR WOMEN, SIVAKASI.

(An Autonomous Institution Affiliated to Madurai Kamaraj University, Reaccredited with 'A'
Grade by NAAC, College with Potential For Excellence by UGC)

#### NATIONAL SERVICE SCHEME

#### Social Awareness Programme

Swachhta Pakhwada

NSS Unit Number

: 180

Topic

: Care for the Surroundings (Market Survey)

Place

: Markets in Thiruthangal and Sivakasi

Date

: 09.09.2017

Number of Students Involved: 10

| NAME OF THE VOLUNTEERS     | CLASS                                                                                                                                           |
|----------------------------|--------------------------------------------------------------------------------------------------------------