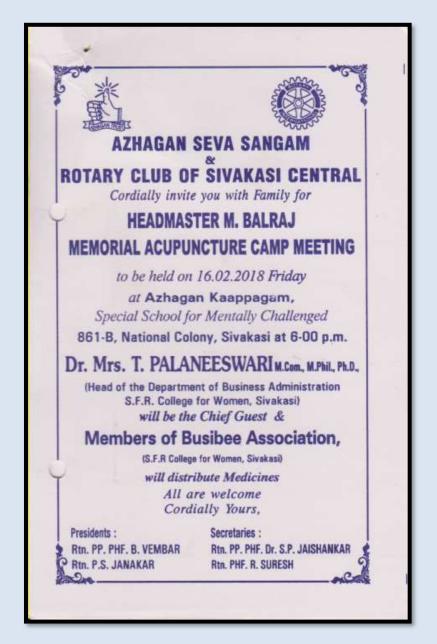

|
| 3   | 1610037 | K.Thilagakani            | П ВВА              |
| 4   | 1610034 | R.Pavithra               | II BBA             |
| 5   | 1604069 | Hemapriya P              | II B.SC MATHS (R)  |
| 6   | 1604031 | Pushbaveni B             | II B.SC MATHS (R.) |
| 7   | 1613035 | Ganaga Puspa P           | II BCA (SF)        |
| 8   | 1613051 | Santhi M                 | II BCA (SF)        |
| 9   | 1603043 | Pandilakshmi J           | II B.A HISTORY     |
| 10  | 1603001 | Venkateswari R           | II B.A HISTORY     |

N. Baz

NCC ANO



(Affiliated to Madurai Kamaraj University, Re-accredited with A Grade by NAAC, College with Potential for Excellence by UGC and Mentor Institution under UGC PARAMARSH)

Visit to AzhaganKaappagam (School for special children), Sivakasi -16/02/2018





# AZHAGAN KAAPPAGAM SPECIAL SCHOOL & VOCATIONAL TRAINING CENTRE FOR MENTALLY CHALLENGED CHILDREN

(RUN BY AZHAGAN TRUST)

Correspondent : Dr. S.P. JAISHANKAR, M.B.B.S., M.D., (Acu) Cell: +91 99433 01518

Date 16 02 2018

To

Dr. Mrs T. Palaneeroveni, M. Com, M. Phil, Ph.D., Head of the Dept. of Brusiness Administration S. F.R. College For Winner. Sirekan

Raspected Malam,

Worm Grantings.

Thank you so much for you donated Rs 6300 /2 (Rupes SIXTHOUSAND THREE HONDRED only) to our Azlagun Kauppagum Species School. This donated amount is utilized to purchase 3 Steel Racks for our securt.

Thous a lot for you goodself and Members of Franksee Association, B.B.A., Department., SFR College For Woman, Straken.

Yours sincorely.

Correspondent
AZHAGAN KAAPPAGAM
Spend School in Mendy Chiling
SIV