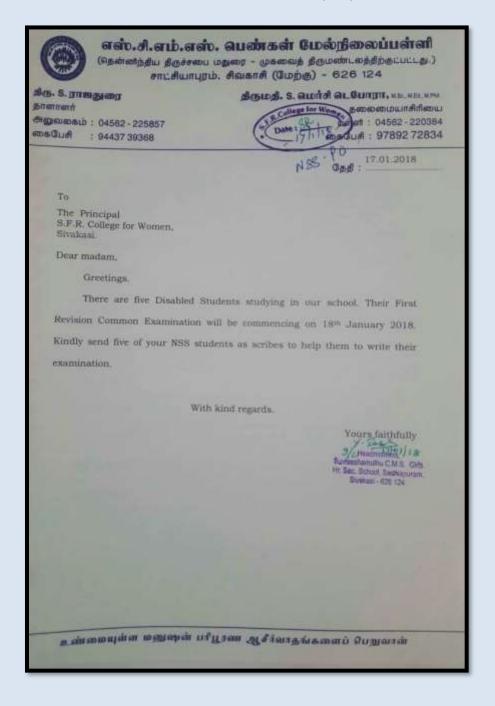

ered free coaching

classes students of CMS Boarding Home for Girls on 21.1.18,18.2.18

Nine of our Students:

R.Muhu priya IIM.Sc Maths

M.Santhosh Priya IIM.Sc Maths

J.Dhanalakshmi IIM.Sc Maths

V. Vairalakshmi IIM. Sc Maths

AL. Yakavi IIM. Sc Maths

V.Gowsalya IIM.Sc Maths

IIM.Sc Maths R.Mercy

D.Sangeetha Praisilla I B.Sc Maths

J.Jeba Graisy 1 B.Sc Maths

willingly involved in the free coaching classes . The guidance and care shown by the students

were much appreciated by the Home authorities.

Signature of the staff in charge : D. Rund Cul.

Signature of the HOD S. Heen



(Affiliated to Madurai Kamaraj University, Re-accredited with A Grade by NAAC, College with Potential for Excellence by UGC and Mentor Institution under UGC PARAMARSH)

Scribe for school students - 18/02/2017





(Affiliated to Madurai Kamaraj University, Re-accredited with A Grade by NAAC, College with Potential for Excellence by UGC and Mentor Institution under UGC PARAMARSH)

#### Value Education for children at Maraneri- 20/02/2018



|       |             |