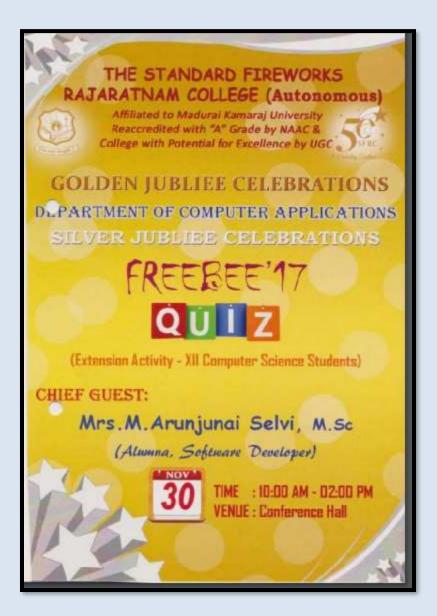

8. Grahalakehmi

Programme Officer

1.00 HIGH THAT SER THE MEAD MASTER FANCARAN UNDON FRIENDS SCHOOL MARKET SERVICE 1 746.

Principal
Dr. D. SASIREKA
PRINCIPAL.
The Standard Firewesk Rajaratnam
College for Women,
SIVAKASI.