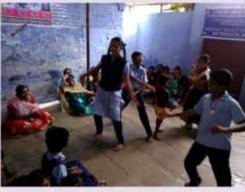

### Donation at Maraneri-18 /07/2017

The Standard Fireworks Rajaratnam College for women (Autonomous), Sivakasi (Re-accredited with A Grade by NAAC & College with Potential for Excellence by UGC)