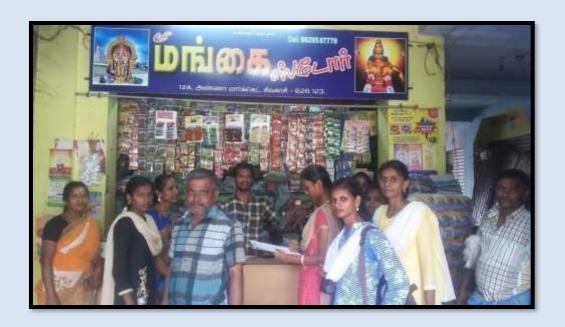

| ACT ALLES                                                             |                                |         |        |                |        |                             | diff.                   |        |
|       |                               | -                                                                     | -                              | -       | -      |                | -      |                             | -                       |        |



(Affiliated to Madurai Kamaraj University, Re-accredited with A Grade by NAAC, College with Potential for Excellence by UGC and Mentor Institution under UGC PARAMARSH)

## Care for the Surroundings - Cleaning at markets of Thiruthangal and Sivakasi - 09/09/2017

**Number of Students: 10** 







### THE STANDARD FIREWORKS RAJARATNAM COLLEGE FOR WOMEN, SIVAKASI.

(An Autonomous Institution Affiliated to Madurai Kamaraj University, Reaccredited with 'A'
Grade by NAAC, College with Potential For Excellence by UGC)

#### NATIONAL SERVICE SCHEME

#### Social Awareness Programme

Swachhta Pakhwada

NSS Unit Number

: 180

Topic

: Care for the Surroundings (Market Survey)

Place

: Markets in Thiruthangal and Sivakasi

Date

: 09.09.2017

Number of Students Involved: 10

| NAME OF THE VOLUNTEERS     | CLASS                                                                                                                                           |
|----------------------------|----------------------------------------------------------------------------------------------------------------