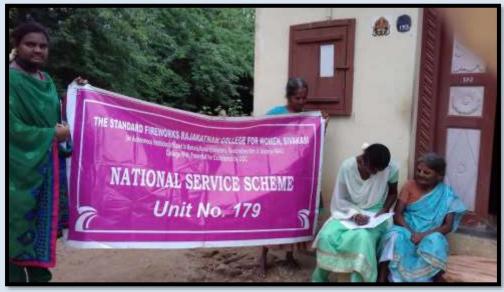

| 25. | Care for the<br>Surroundings - Cleaning<br>at markets of                                                                                                                                                              | NSS-Unit 180                                 | SwachhPakhwad                                    | 09/09/2018      | 10  |
|-----|-----------------------------------------------------------------------------------------------------------------------------------------------------------------------------------------------------------------------|----------------------------------------------|--------------------------------------------------|-----------------|-----|
|     | Thiruthangal and<br>Sivakasi                                                                                                                                                                                          |                                              | а                                                |                 |     |
| 26. | Cleanliness Camp at<br>Government Hospital,<br>Thiruthangal                                                                                                                                                           | YRC                                          | SwachhPakhwad<br>a                               | 10/09/2018      | 25  |
| 27. | Hands on Training -<br>Making Handbags to the<br>students of Maraneri                                                                                                                                                 | Handbags to the ts of Maraneri Activity Cell |                                                  | 15/09/2018      | 50  |
| 28. | Tree Plantation(70 Saplings at each village) at Adopted villages - Kongallapuram, Krishnaperi, Mellanarai Nadu, Kellanmarai Nadu, Ramudevanpatti, Perapatti, Saminattham, Sithurajapuram, Ramalingapuram, Anupankulam | NSSUnits-<br>179,180,181,1<br>82,&210        | Environmental<br>Programme                       | 17/09/2019      | 156 |
| 29. | Tree plantation at<br>Maraneri                                                                                                                                                                                        | Extension<br>Activity Cell                   | Environmental<br>Programme                       | 18/09/2019      | 50  |
|     | Visit to Ritham School,<br>Sivakasi.                                                                                                                                                                                  | Department of<br>History                     | Support for special children                     | 20/09/2017      | 25  |
| 30. | Computer Literacy<br>Programme for school<br>students at Maraneri                                                                                                                                                     | Extension<br>Activity Cell                   | Literacy Programme for Under privileged Children | 28/11//201<br>7 | 50  |
| 31. | Stageshow on Physics<br>experiments for SHN<br>Girls Hr. Sec. School,<br>Sivakasi                                                                                                                                     | Department of Physics                        | Literacy Programme for Under privileged Children | 29/11//201<br>7 | 172 |
| 32. | FREEBEE'17                                                                                                                                                                                                            | Department of<br>Computer<br>Applications    | Extension<br>Activity                            | 30/11/2017      | 25  |
| 33. | Hands on Training -<br>Reading skills to the<br>students at Maraneri                                                                                                                                                  | Extension<br>Activity Cell                   | Upliftment of<br>Adopted Village                 | 04/12/201<br>7  | 50  |
| 34. | Sports Day celebration at Maraneri                                                                                                                                                                                    | Extension<br>Activity Cell                   | Upliftment of<br>Adopted Village                 | 04/12/201<br>7  | 50  |
| 35. | Hands on Training -<br>Usage of Dictionary for<br>the students of Maraneri                                                                                                                                            | Extension<br>Activity Cell                   | Upliftment of<br>Adopted Village                 | 19/12/2017      | 50  |