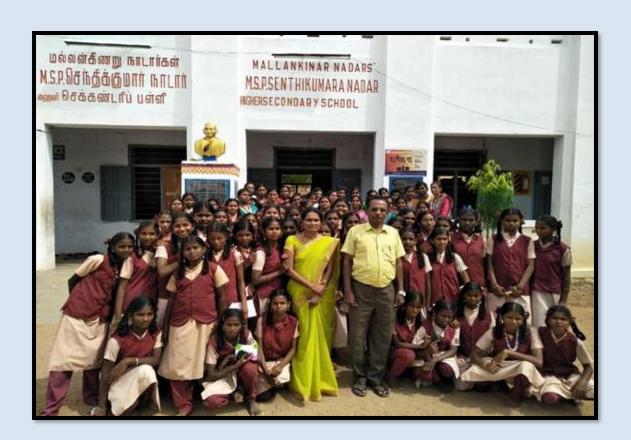

|             |          |            | 100                             | for 1 |



(Affiliated to Madurai Kamaraj University, Re-accredited with A Grade by NAAC, College with Potential for Excellence by UGC and Mentor Institution under UGC PARAMARSH)

Hands on training - Hand Embroidery and Craft Work for students of M.S.P.SenthikumarNadar Higher Secondary school- 18/07/2017





#### THE STANDARD FIREWORKS RAJARATNAM COLLEGE FOR WOMEN (Autonomous), SIVAKASI.

(Affiliated to Madural Kamara) University, reaccredited with 'A' Grade by NAAC and College with Potential for Excellence by UGC)

Name of the activity

: Extension Activity

Date & Time

: 18.07.2017 & 10.00 am to 3.30 pm

Staff Member

: R.Narmatha & R.Maheswari

Number of Students Involved : 22 Students of UG

Beneficiaries

: M.N.M.S.P Senthikumar Nadar Higher Secondary School ,Mallanginar

Extension Activity was organized by department of Costume Design and Fashion from S.F.R.college on 18.07.2016. There are 22 students along with 2 Staff Members went to M.N.M.S.P Senthikumar Nadar Higher Secondary School , Mallanginar

The van started from college at 9.30 am and reached the school at 10.00am.after rech