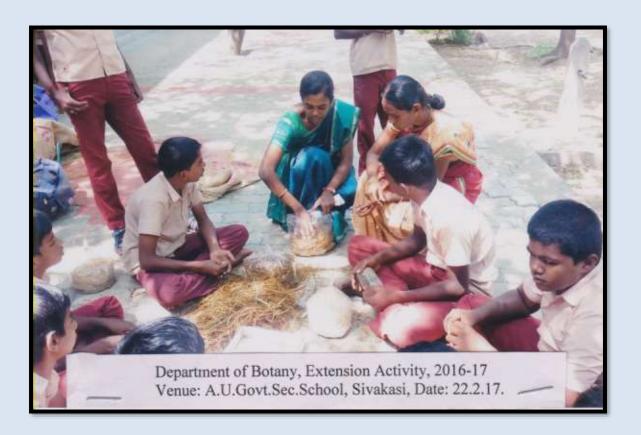

### **Extension Activities - 2017-2018**

| S.No | Name of the activity                                                                                                            | Organising<br>unit/agency/<br>collaborating<br>agency | Name of the<br>Scheme                                     | Date of the activity | Number of students participated in such activities |
|------|---------------------------------------------------------------------------------------------------------------------------------|-------------------------------------------------------|-----------------------------------------------------------|----------------------|----------------------------------------------------|
| 1.   | Hands on training -<br>Mushroom Cultivation<br>for students of A.U.<br>Municipal. Govt. Hr. Sec.<br>School, Sivakasi.           | Department of<br>Botany                               | Skill<br>development<br>Programme                         | 22/02/2017           | 4                                                  |
| 2.   | Organized an Outreach<br>Programme on Recent<br>Advances in Commerce<br>Education for Higher<br>Secondary Commerce<br>Students. | Department of<br>Commerce<br>(SF)                     | Literacy<br>Programme for<br>Under privileged<br>Children | 01/07/2017           | 73                                                 |
| 3.   | Motivation to school students of Maraneri                                                                                       | Extension<br>Activity Cell                            | Upliftment of<br>Adopted Village                          | 04/07/2017           | 50                                                 |
| 4.   | Tuition class at Maraneri                                                                                                       | Extension<br>Activity Cell                            | Upliftment of<br>Adopted Village                          | 11/07/2017           | 50                                                 |
| 5.   | Kamarajar Birthday<br>celebration at Maraneri                                                                                   | Extension<br>Activity Cell                            | Upliftment of<br>Adopted Village                          | 17/07/2017           | 50                                                 |
| 6.   | Donation at Maraneri                                                                                                            | Extension<br>Activity Cell                            | Upliftment of<br>Adopted Village                          | 18/07/2017           | 50                                                 |
| 7.   | Hands on training - Hand Embroidery and Craft Work for students of M.S.P.SenthikumarNada r higher secondary school              | Department of<br>Costume<br>Design and<br>Fashion     | Literacy<br>Programme for<br>Under privileged<br>Children | 18/07/2017           | 22                                                 |
| 8.   | Hands on training -<br>Natural Petal Aram<br>Making                                                                             | NSS-Unit-181                                          | Training<br>Programme for<br>self-help groups             | 23/07/2017           | 10                                                 |
| 9.   | Cleanliness Camp at<br>Government Hospital,<br>Thiruthangal                                                                     | YRC                                                   | Swachch Bharat                                            | 28/07/2017           | 20                                                 |
| 10.  | Tuition class at Maraneri                                                                                                       | Extension<br>Activity Cell                            | Upliftment of<br>Adopted Village                          | 31/07/2017           | 50                                                 |
| 11.  | Physical Exercise at<br>Maraneri                                                                                                | Extension<br>Activity Cell                            | Upliftment of<br>Adopted Village                          | 01/08/2017           | 50                                                 |

(Affiliated to Madurai Kamaraj University, Re-accredited with A Grade by NAAC, College with Potential for Excellence by UGC and Mentor Institution under UGC PARAMARSH)

Hands on training - Mushroom Cultivation for students of A.U. Municipal. Govt. Hr. Sec. School, Sivakasi. - 22/02/2017