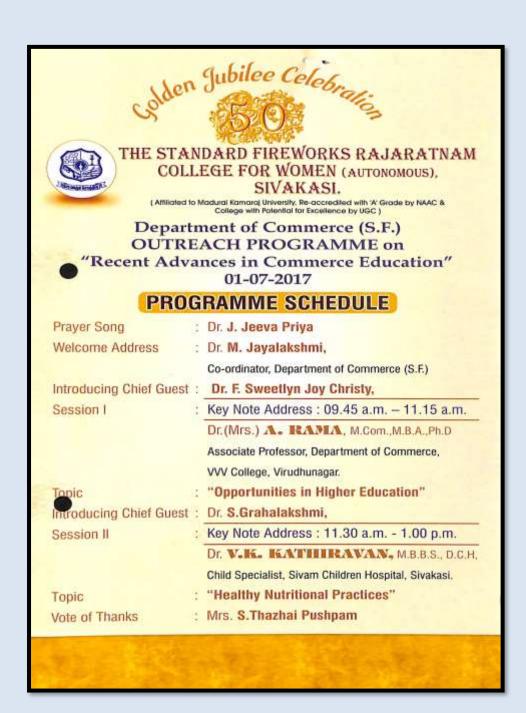

#### Golden Jubilee celebration

The Department of Commerce (SF), SFR College for Women, Sivakasi organized an Outreach Programme on "Recent Advances in Commerce Education" for Higher Secondary Commerce Students on 01.07.20167. Dr. (Mrs). M. Jayalakshmi, Coordinator of the Department welcomed the gathering.

Dr. (Mrs.) A.Rama, Associate Professor of Commerce, VVV College, Virudhunagar, explored the abundant opportunities for Higher Education in Commerce. Dr. (Mrs.) A.Rama also advised the students to checkout their own interests and to map their Personality Traits with Interest Profile to take right career decision at the right time in the road to success.

Dr.V.K.Kathiravan, M.B.B.S., D.C.H., Child Specialist, Sivam Children Hospital, Sivakasi explained the Healthy Nutritional Practices for the adolescent girls. He listed the balance diet for the adolescents and advised the students that only healthy women can create healthy offspring. Doctor insisted that the key to success lies in developing healthy eating habits that will not only help to reach their goals, but will also load them with plenty of energy. He also expressed that eating right can help to maintain a healthy weight and avoid certain health problems.

300 students from SHN Girls Higher Secondary School,
Higher Secondary School, Sivakasi attended the programme
Commerce (SF) Students served Voluntarily Support for programme.

Mrs. S.Thazhai Puspam, Assistant Professor proposed vote of thanks. The faculty of Department of Commerce [Self-financing] made all the arrangements.