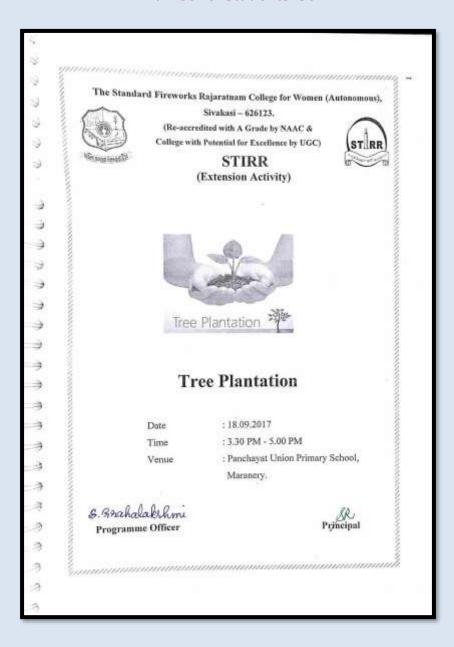

|       |                        |                                          | ¥):                                                                                                                                                                                                                                                                                                                                                                                                                                                                                                                                                                                                                                                                                                                                                                                                                                                                                                                                                                                                                                                                                                                                                                                                                                                                                                                                                                                                                                                                                                                                                                                                                                                                                                                                                                                                                                                                                                                                                                                                                                                                                                                            |             |          | 4          |                                 |       |
|-------|------------------------|------------------------------------------|--------------------------------------------------------------------------------------------------------------------------------------------------------------------------------------------------------------------------------------------------------------------------------------------------------------------------------------------------------------------------------------------------------------------------------------------------------------------------------------------------------------------------------------------------------------------------------------------------------------------------------------------------------------------------------------------------------------------------------------------------------------------------------------------------------------------------------------------------------------------------------------------------------------------------------------------------------------------------------------------------------------------------------------------------------------------------------------------------------------------------------------------------------------------------------------------------------------------------------------------------------------------------------------------------------------------------------------------------------------------------------------------------------------------------------------------------------------------------------------------------------------------------------------------------------------------------------------------------------------------------------------------------------------------------------------------------------------------------------------------------------------------------------------------------------------------------------------------------------------------------------------------------------------------------------------------------------------------------------------------------------------------------------------------------------------------------------------------------------------------------------|-------------|----------|------------|---------------------------------|-------|
| 5.80  | Dell-No.               |                                          | 3 tong 7 July 10 17 Ju | 1/8         | J August | boile 14   | seption 3 5 st                  |       |
| 46    | Flogori<br>sta kori    | Bush - Computer .<br>Marin Climan Aleri  | Marz / / 5 / 6                                                                                                                                                                                                                                                                                                                                                                                                                                                                                                                                                                                                                                                                                                                                                                                                                                                                                                                                                                                                                                                                                                                                                                                                                                                                                                                                                                                                                                                                                                                                                                                                                                                                                                                                                                                                                                                                                                                                                                                                                                                                                                                 | Sur Car (B) | S A T E  | 2) 20 M X  | U 100 (30 (15) 80 (47) 00 (470) |       |
|       | /70803£                | Pavations . c                            | 111511                                                                                                                                                                                                                                                                                                                                                                                                                                                                                                                                                                                                                                                                                                                                                                                                                                                                                                                                                                                                                                                                                                                                                                                                                                                                                                                                                                                                                                                                                                                                                                                                                                                                                                                                                                                                                                                                                                                                                                                                                                                                                                                         | 11111       | B 1 1 1  | 1 / / 19   | 1 1 1 72 1 44                   |       |
| 49.   | Lathern .              | Sangertha s                              | 111511                                                                                                                                                                                                                                                                                                                                                                                                                                                                                                                                                                                                                                                                                                                                                                                                                                                                                                                                                                                                                                                                                                                                                                                                                                                                                                                                                                                                                                                                                                                                                                                                                                                                                                                                                                                                                                                                                                                                                                                                                                                                                                                         |             |          | 1 1 12 141 |                                 |       |
| - Jir | Charge                 | E.A.: English (sp.)<br>Katai wani - s. a | 2 4 4 4 4 4                                                                                                                                                                                                                                                                                                                                                                                                                                                                                                                                                                                                                                                                                                                                                                                                                                                                                                                                                                                                                                                                                                                                                                                                                                                                                                                                                                                                                                                                                                                                                                                                                                                                                                                                                                                                                                                                                                                                                                                                                                                                                                                    |             |          |            | 1 1 2 2 7 72 1 276              |       |
|       | Signative<br>Signature | of Bagianas O                            | Hun & Grahalakikou                                                                                                                                                                                                                                                                                                                                                                                                                                                                                                                                                                                                                                                                                                                                                                                                                                                                                                                                                                                                                                                                                                                                                                                                                                                                                                                                                                                                                                                                                                                                                                                                                                                                                                                                                                                                                                                                                                                                                                                                                                                                                                             |             | S.Grah   | alakshmi   | S. Garlalakikini<br>Dankii      |       |
|       | Signative              | & the Brief                              | pint W                                                                                                                                                                                                                                                                                                                                                                                                                                                                                                                                                                                                                                                                                                                                                                                                                                                                                                                                                                                                                                                                                                                                                                                                                                                                                                                                                                                                                                                                                                                                                                                                                                                                                                                                                                                                                                                                                                                                                                                                                                                                                                                         |             | ) SR     |            | St                              |       |
|       |                        |                                          |                                                                                                                                                                                                                                                                                                                                                                                                                                                                                                                                                                                                                                                                                                                                                                                                                                                                                                                                                                                                                                                                                                                                                                                                                                                                                                                                                                                                                                                                                                                                                                                                                                                                                                                                                                                                                                                                                                                                                                                                                                                                                                                                |             |          |            | 10-28-1                         |       |
|       |                        |                                          | 4-1-1-1-1-1-1-1-1-1-1-1-1-1-1-1-1-1-1-1                                                                                                                                                                                                                                                                                                                                                                                                                                                                                                                                                                                                                                                                                                                                                                                                                                                                                                                                                                                                                                                                                                                                                                                                                                                                                                                                                                                                                                                                                                                                                                                                                                                                                                                                                                                                                                                                                                                                                                                                                                                                                        |             | 1001     |            | The sold sales in               |       |
|       |                        |                                          |                                                                                                                                                                                                                                                                                                                                                                                                                                                                                                                                                                                                                                                                                                                                                                                                                                                                                                                                                                                                                                                                                                                                                                                                                                                                                                                                                                                                                                                                                                                                                                                                                                                                                                                                                                                                                                                                                                                                                                                                                                                                                                                                |             |          |            | 1100                            |       |
|       |                        |                                          | 1                                                                                                                                                                                                                                                                                                                                                                                                                                                                                                                                                                                                                                                                                                                                                                                                                                                                                                                                                                                                                                                                                                                                                                                                                                                                                                                                                                                                                                                                                                                                                                                                                                                                                                                                                                                                                                                                                                                                                                                                                                                                                                                              |             |          |            |                                 |       |
| 1     |                        | ALL ALLE                                 | 1                                                                                                                                                                                                                                                                                                                                                                                                                                                                                                                                                                                                                                                                                                                                                                                                                                                                                                                                                                                                                                                                                                                                                                                                                                                                                                                                                                                                                                                                                                                                                                                                                                                                                                                                                                                                                                                                                                                                                                                                                                                                                                                              |             |          |            | 1000                            |       |
| +     |                        |                                          | 1.1                                                                                                                                                                                                                                                                                                                                                                                                                                                                                                                                                                                                                                                                                                                                                                                                                                                                                                                                                                                                                                                                                                                                                                                                                                                                                                                                                                                                                                                                                                                                                                                                                                                                                                                                                                                                                                                                                                                                                                                                                                                                                                                            |             |          |            | 100                             | for 1 |

(Affiliated to Madurai Kamaraj University, Re-accredited with A Grade by NAAC, College with Potential for Excellence by UGC and Mentor Institution under UGC PARAMARSH)