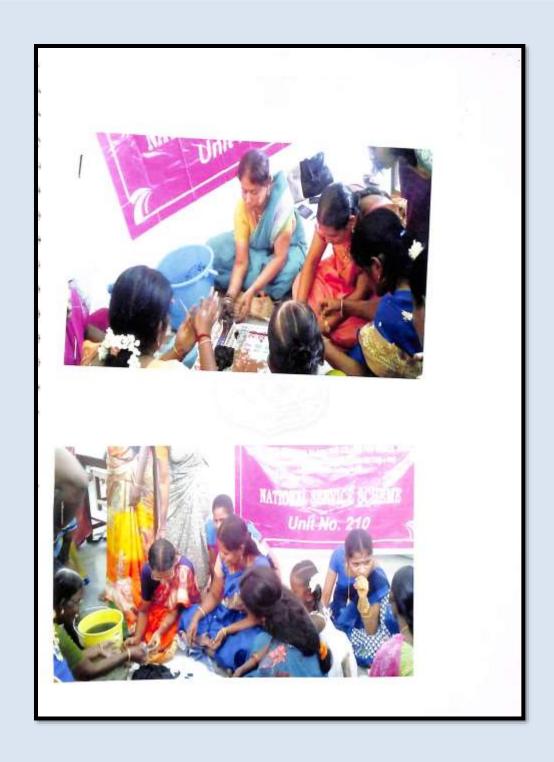

S. Thashai Perform

F. Seemby Day Chart
Programmy Contributor

DEPARTMENT of COMMERCE (S.F.) S.F.R. College for Woman, SIVAKASI-628-123

(Affiliated to Madurai Kamaraj University, Re-accredited with A Grade by NAAC, College with Potential for Excellence by UGC and Mentor Institution under UGC PARAMARSH)