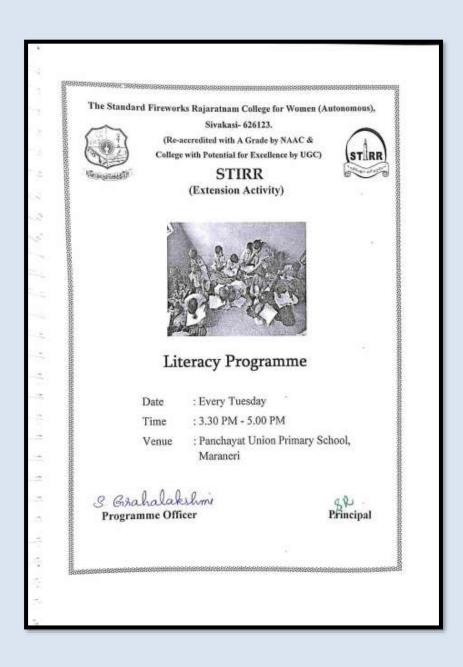

#### Tuition class at Maraneri- 11/07/2017

The Standard Fireworks Rajaratnam College for women (Autonomous), Sivakasi (Re-Accredited with A Grade by NAAC & College with Potential for Excellence by UGC)

### STIRR

(Extension Activity)

Literacy Programme

Яŧ

Panchayat Union Primary School, Maraneri

| S.No. | Class | Beneficiaries | Signature of the Class Teacher |
|-------|-------|---------------|--------------------------------|
| 1     | 1     | 6+10          | J. Disham                      |
| 2     | 11    | 8+8           | 20.00                          |
| 3     | Ш     | 8+14          | 6) Piporte                     |
| 4     | IV    | 13+12         | E RESIDEN ASS                  |
| 5     | V     | 18+16         | W. gate                        |