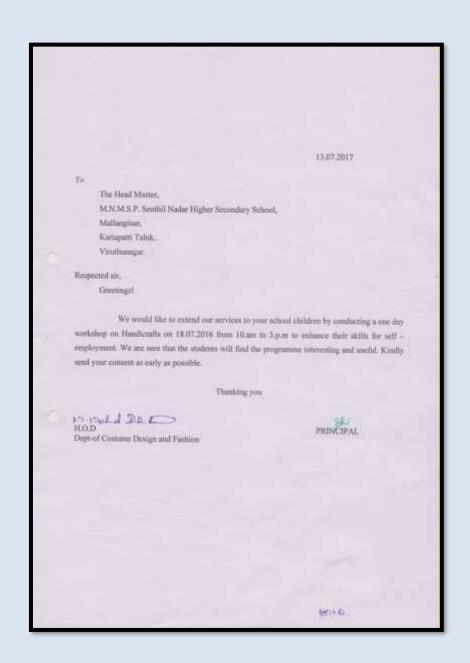

|             |          |            | 100                             | for 1 |



(Affiliated to Madurai Kamaraj University, Re-accredited with A Grade by NAAC, College with Potential for Excellence by UGC and Mentor Institution under UGC PARAMARSH)

Hands on training - Hand Embroidery and Craft Work for students of M.S.P.SenthikumarNadar Higher Secondary school- 18/07/2017





#### THE STANDARD FIREWORKS RAJARATNAM COLLEGE FOR WOMEN (Autonomous), SIVAKASI.

(Affiliated to Madural Kamara) University, reaccredited with 'A' Grade by NAAC and College with Potential for Excellence by UGC)

Name of the activity

: Extension Activity

Date & Time

: 18.07.2017 & 10.00 am to 3.30 pm

Staff Member

: R.Narmatha & R.Maheswari

Number of Students Involved : 22 Students of UG

Beneficiaries

: M.N.M.S.P Senthikumar Nadar Higher Secondary School ,Mallanginar

Extension Activity was organized by department of Costume Design and Fashion from S.F.R.college on 18.07.2016. There are 22 students along with 2 Staff Members went to M.N.M.S.P Senthikumar Nadar Higher Secondary School , Mallanginar

The van started from college at 9.30 am and reached the school at 10.00am.after re