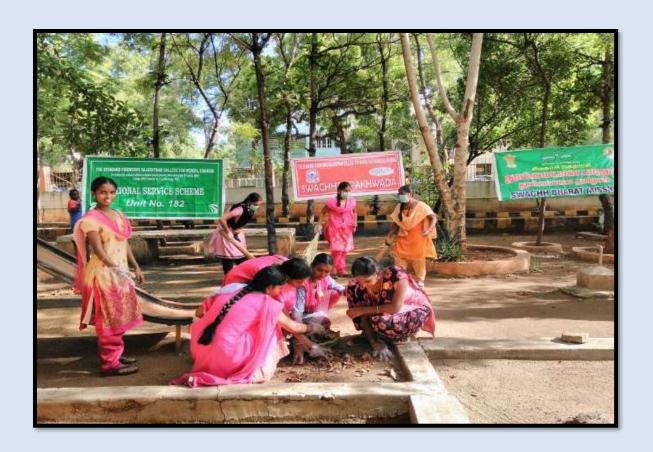

| 12. | Hands on training -<br>Making Jute<br>Thamboolam Bags                                                                        | NSS-Unit-182               | Training Programme for self-help groups                               | 06/08/2017                     | 10  |
|-----|------------------------------------------------------------------------------------------------------------------------------|----------------------------|-----------------------------------------------------------------------|--------------------------------|-----|
| 13. | Hands on training -<br>Making Fish wire<br>Garland                                                                           | NSS-Unit-179               | Training Programme for self-help groups                               | 06/08/2017                     | 10  |
| 14. | Tuition classes at<br>Maraneri                                                                                               | Extension<br>Activity Cell | Upliftment of<br>Adopted Village                                      | 07/08/2017                     | 50  |
| 15. | Hands on training on<br>Writing skill at Maraneri                                                                            | Extension<br>Activity Cell | Upliftment of<br>Adopted Village                                      | 08/08/2017                     | 50  |
| 16. | Hands on training -<br>Making Incense Sticks<br>and Sambarani                                                                | NSS- Unit-210              | Training<br>Programme for<br>self-help groups                         | 20/08/2017                     | 10  |
| 17. | Medical Checkup to students of Maraneri                                                                                      | Extension<br>Activity Cell | Health<br>Programme                                                   | 21/08/2017                     | 50  |
| 18. | Hands on training on<br>Practical to higher<br>secondary school<br>students at<br>VelankanniMathaHr.Sec.<br>School, Sivakasi | Department of<br>Botany    | Skill<br>development<br>Programme for<br>Under privileged<br>Children | 21/08/2017                     | 15  |
| 19. | Brain Training<br>Programme                                                                                                  | Extension<br>Activity Cell | Literacy<br>Programme for<br>Underprivileged<br>Children              | 23/08/2017                     | 50  |
| 20. | Free Tuition Service at<br>Government Higher<br>Secondary School,<br>Reserveline, Sivakasi                                   | SSL                        | Literacy Programme for Under privileged Children                      | Every<br>Monday and<br>Tuesday | 51  |
| 21. | Tree Plantation at<br>College Campus                                                                                         | Environment<br>Club        | SwachhataPakhw<br>ada green<br>Campus Day                             | 03/09/2018                     | 116 |
| 22. | Clean Surroundings Day - Cleaning at VelayuthaRastha Road, Sivakasi                                                          | NSS-Unit 181               | SwachhPakhwad<br>a                                                    | 06/09/2018                     | 10  |
| 23. | SwachhtaPakhwada - A<br>Study on Garbage<br>Cleaning Systems in<br>Sivakasi Municipality                                     | NSS -Unit-182              | SwachhtaPakhwa<br>da Drive 2017                                       | 07/09/2018                     | 10  |
| 24. | Clean India Rally at<br>Maraneri                                                                                             | Extension<br>Activity Cell | SwachhPakhwad<br>a                                                    | 08/09/2018                     | 50  |